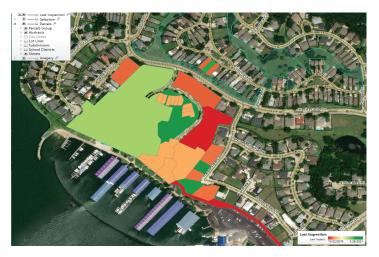

### **Custom Theme Views**

#### Thematically maps your queried data

Configure themes as you see fit, not what a vendor thinks. Visualize your data in multiple ways so that you can see outliers and data anomolies quickly and easily.