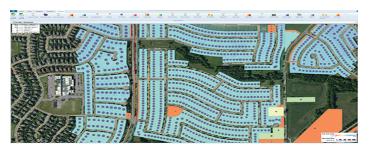

## Integrate with any CAMA system, Excel or Access database

Matix is a powerful GIS viewer that is capable of connecting to many different data sources to query data. The data is joined to GIS data elements to allow data visualization with themes and tabular data views.

Matix brings your GIS, Aerial and CAMA data together in an easy to use tool you'll use daily. Data is queried in real-time allowing up to the moment data changes to be easily analyzed within the configured theme views.