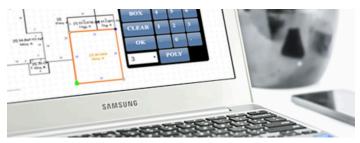

#### **Sketch Editor**

#### Easy sketching at the desktop.

Utilize the same guick, easy and efficient tools from our mobile sketcher.