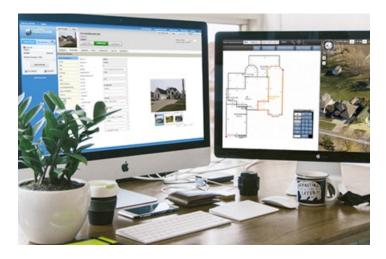

## **Unleash Productivity with Multi-Monitor Workstations**

Our Desktop Review (DTR) module is designed to assist assessment jurisdictions in locating new structures, verifying existing data, and flagging discrepancies in data quickly and efficiently via split screens across multiple monitors. The configurable layout allows remote data reviewers and/or appraisers to visualize all pertinent property data, photos, aerial imagery, and other assets/tools in one integrated and synchronized view – instead of multiple different tabs, user interfaces and systems. Our DTR also eliminates the need for multiple data entry.